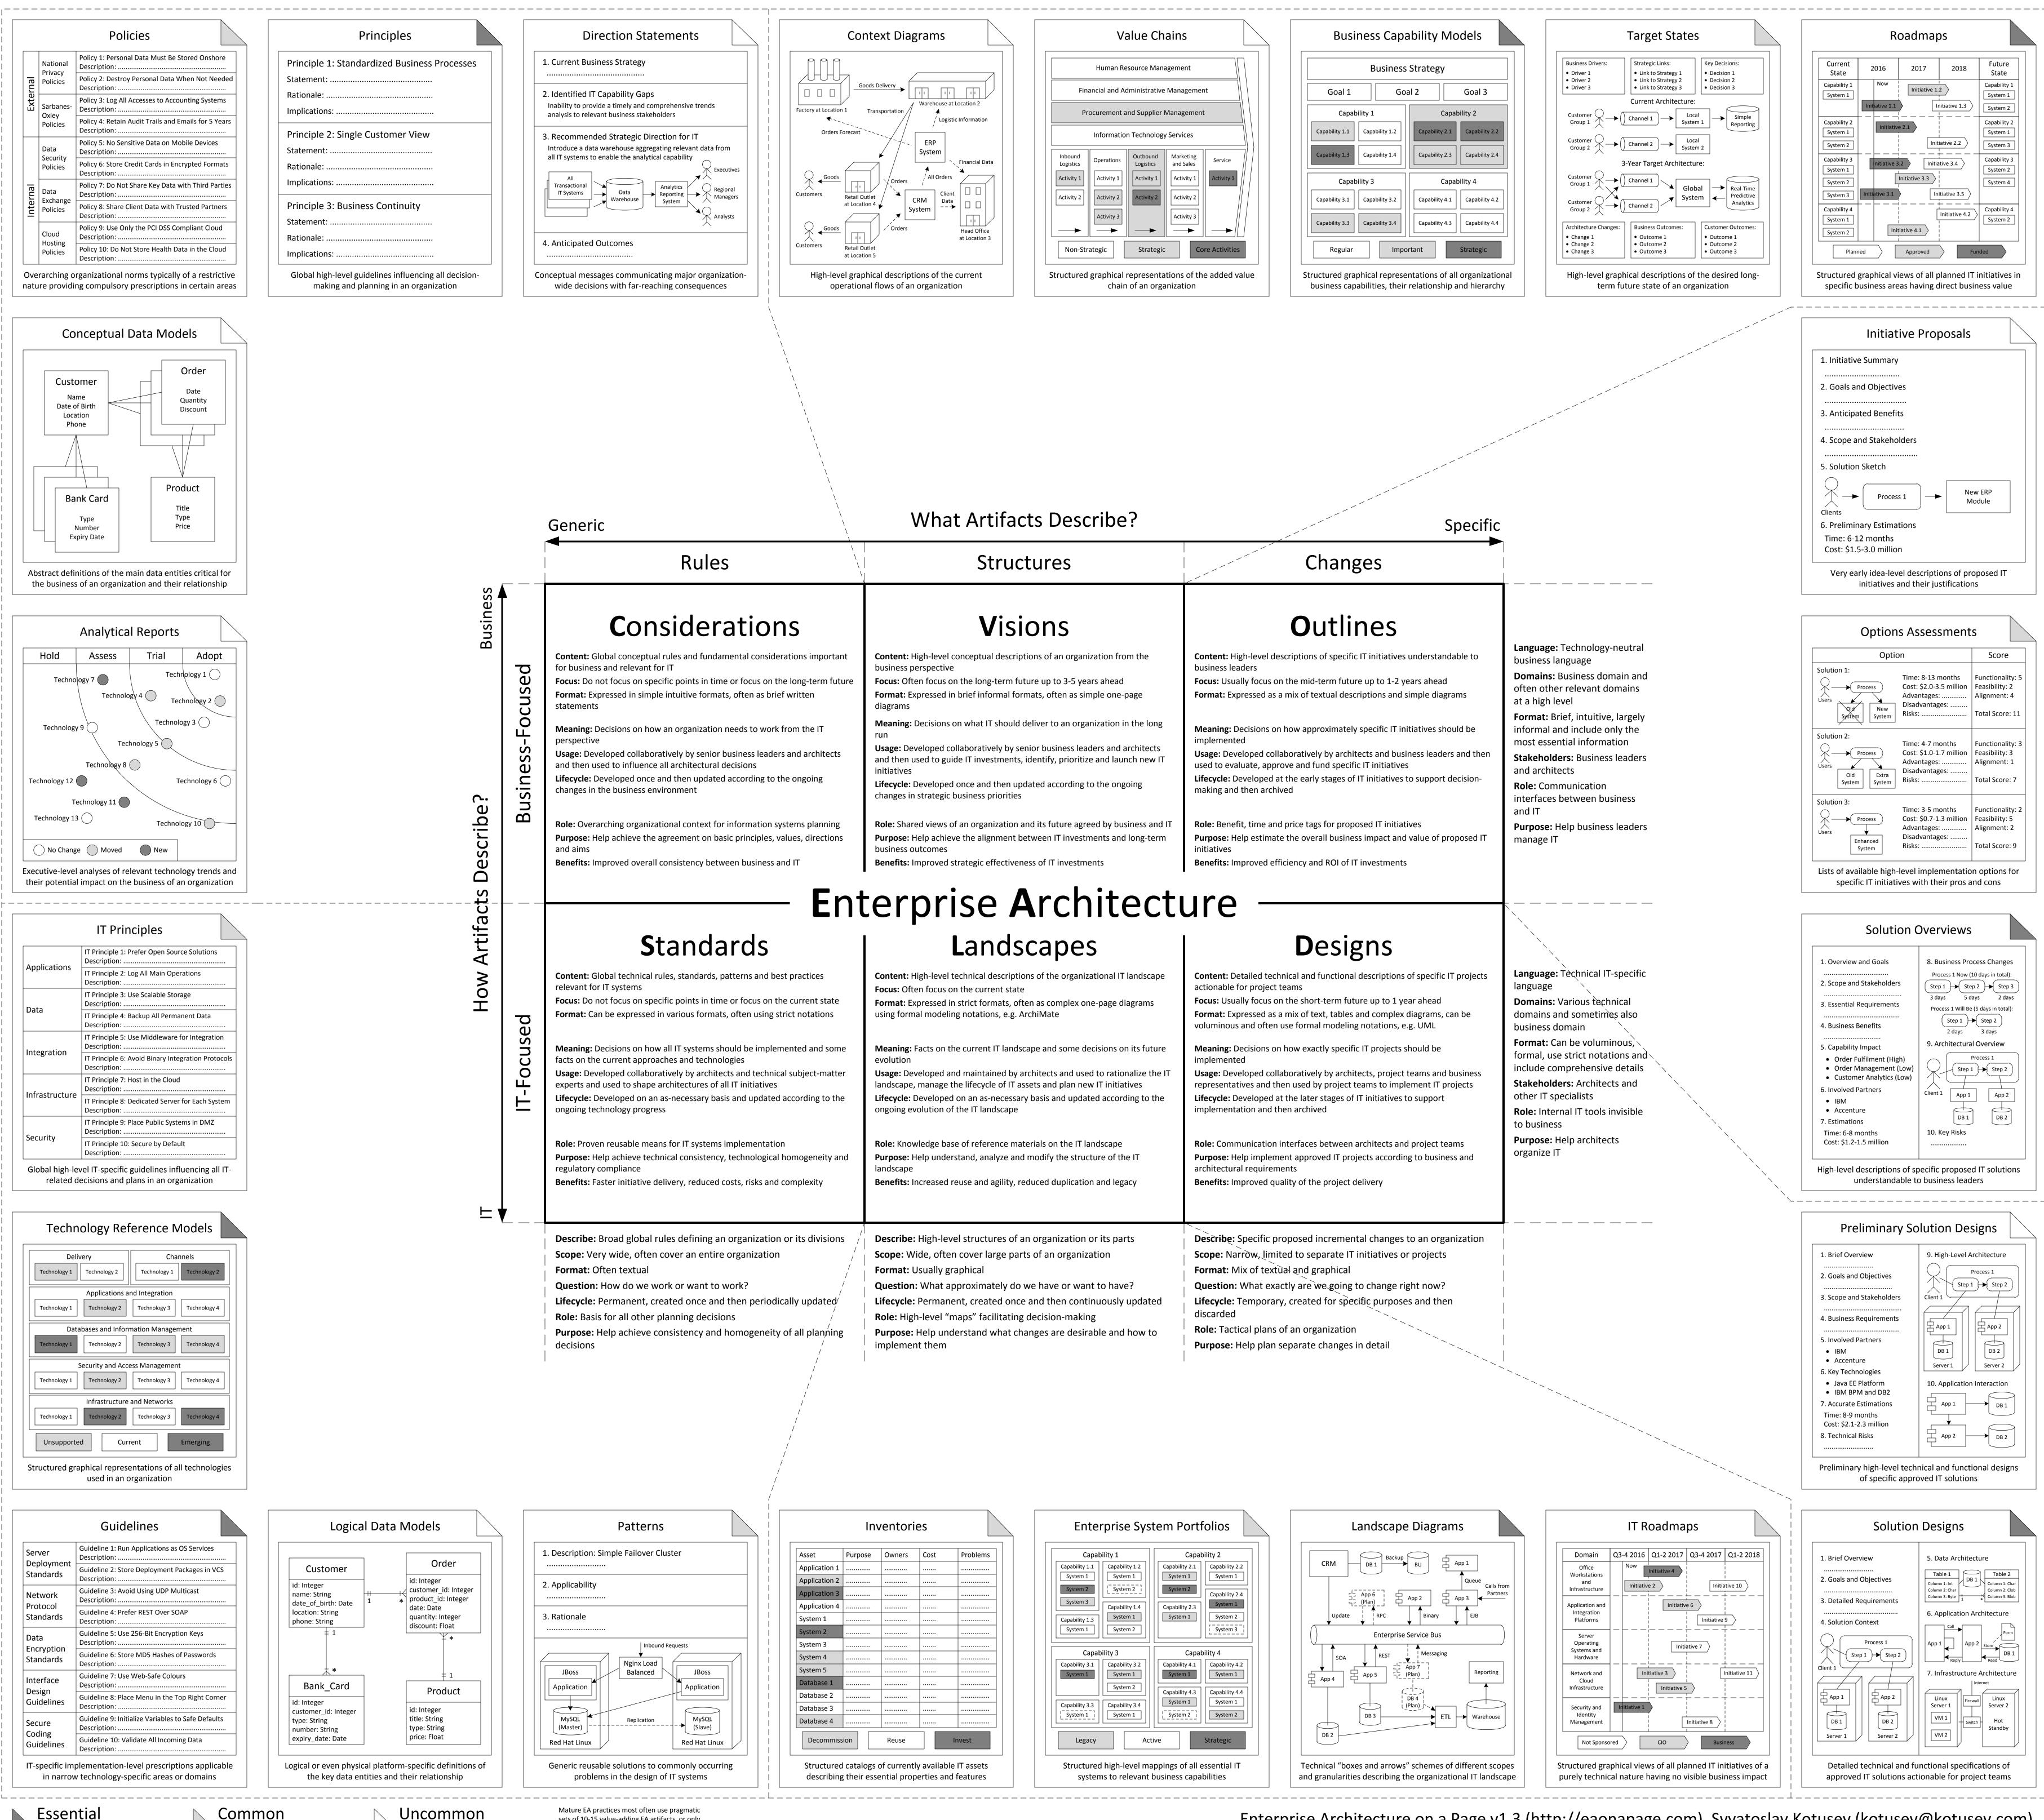

Common Used in 25-50% of EA practices)

(Used in the majority of EA practices)

Uncommon Used in 10-25% of EA practices) sets of 10-15 value-adding EA artifacts, or only about a half of all the shown EA artifacts

| <b>ontent:</b> High-level conceptual descriptions of an organization from usiness perspective |
|-----------------------------------------------------------------------------------------------|
| ocus: Often focus on the long-term future up to 3-5 years ahead                               |
| ormat: Expressed in brief informal formats, often as simple one-page                          |
|                                                                                               |

Enterprise Architecture on a Page v1.3 (http://eaonapage.com), Svyatoslav Kotusev (kotusev@kotusev.com)